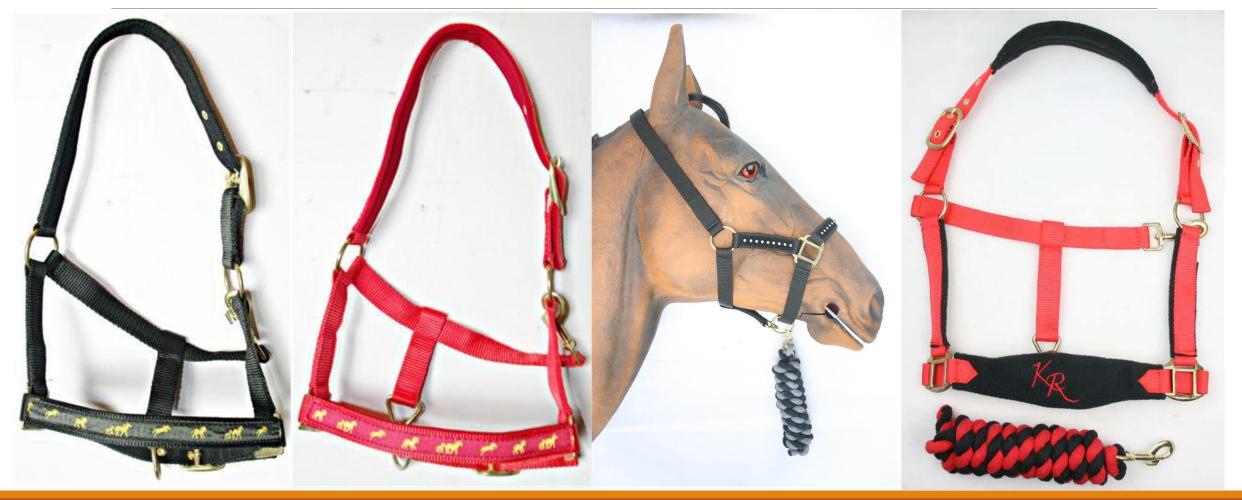

### **Description: NYLON HEAD COLLAR** WITH NICE BOTH SIDE OF CHEEK PIECES AND NOSEBAND, WITH SOFT PADDING. FULLY ADJUSTABLE NOSEBAND, AND QUICK RELEASE THROAT CLIPS, BRASS FITTING. **Colour:** BLACK, PINK, PURPLE, RED, ROYAL BLUE, **Size:** SMALLPONY, PONY, CAB, FULL. FOB MUMBAI PRICE : USD – 6.50