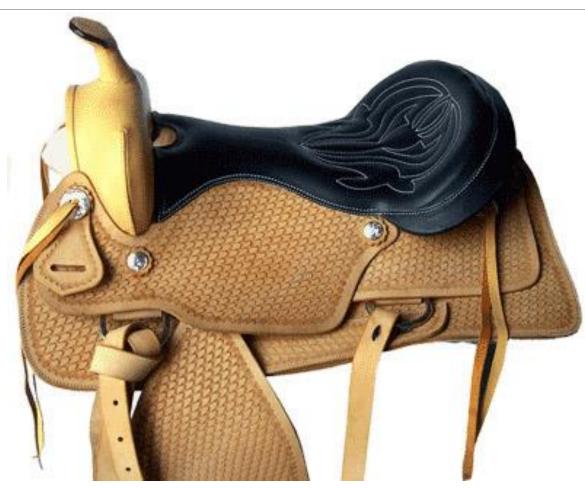

# SYNTHETIC HALFLINGER GENERAL PURPOSE SADDLE (AP-002)

Beautifully stitched, comfortable half linger saddle. Can be used in all weather condition. Wide fit - D-D 9inchs, Extra comfortable seat, Stainless Steel Fitting COLOUR : BLACK, BROWN SIZE : 14", 15" 16", 17" & 18" FOB MUMBAI PRICE : USD - 42.00

# SYNTHETIC HALFLINGER GENERAL PURPOSE SADDLE (AP-004)

Beautifully stitched, comfortable half linger saddle. Can be used in all weather condition. Wide fit - D-D 9inchs, Extra comfortable seat, Stainless Steel Fitting COLOUR : BLACK, BROWN SIZE : 14", 15" 16", 17" & 18" FOB MUMBAI PRICE : USD - 40.00