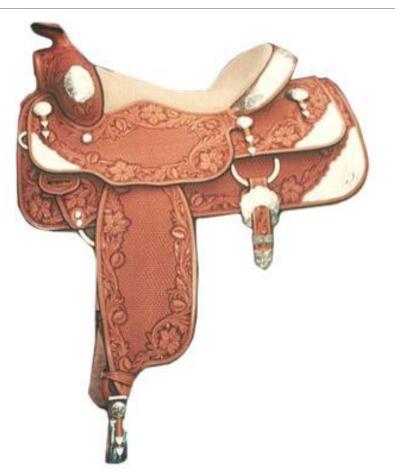

ARTICLE : WESTERN LEATHER SADDLE (WS-004) LEATHER WESTERN SADDLE WITH FULL DIE EMBOSSED DES: LEATHER WESTERN SADDLE WITH FULL DIE EMBOSSED & SILVER FITTING OVERALL WITH SILVER CONCHOS, STRONGER FIBRE TREE WITH SOFTY SHEET COLOUR : BLACK, BROWN, NATURAL & TAN, SIZE : 12",13"14" & 16",17" & 18" FOB MUMBAI PRICE : USD - 135.00

ARTICLE : WESTERN LEATHER SADDLE (WS-005) LEATHER WESTERN SADDLE WITH FULL DIE EMBOSSED DES: LEATHER WESTERN SADDLE WITH FULL DIE EMBOSSED & SILVER FITTING OVERALL WITH SILVER CONCHOS, STRONGER FIBRE TREE WITH SOFTY SHEET COLOUR : BLACK, BROWN, NATURAL & TAN, SIZE : 12",13"14" & 16",17" & 18" FOB MUMBAI PRICE : USD - 125.00

ARTICLE : WESTERN LEATHER SADDLE (WS-006) LEATHER WESTERN SADDLE WITH FULL DIE EMBOSSED DES: LEATHER WESTERN SADDLE WITH FULL DIE EMBOSSED & SILVER FITTING OVERALL WITH SILVER CONCHOS, STRONGER FIBRE TREE WITH SOFTY SHEET COLOUR : BLACK, BROWN, NATURAL & TAN, SIZE : 12",13"14" & 16",17" & 18" FOB MUMBAI PRICE : USD - 120.00

# ARTICLE : WESTERN LEATHER SADDLE (WS-008)

LEATHER WESTERN MOUNTAIN SADDLE WITH FULL CARVED DES: LEATHER WESTERN MOUNTAIN SADDLE WITH CARVIN & SS FITTING, STRONGER FIBRE TREE WITH HARD SHEET COLOUR : BLACK, BROWN, NATURAL & TAN, SIZE : 12",13"14" & 16",17" & 18" FOB MUMBAI PRICE : USD - 135.00