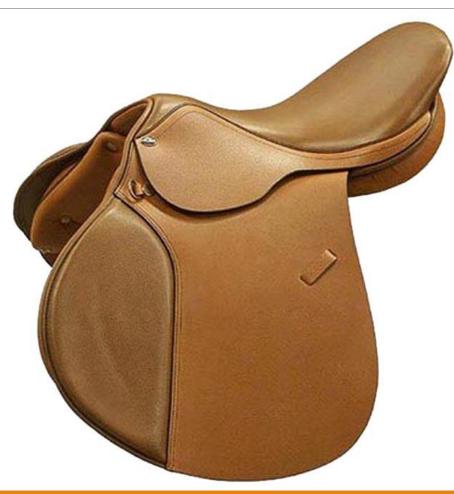

#### ARTICLE : SADDLE (AP-007) DES: IMPORTED COW HARNESS (ENGLISH LEATHER) WITH COW SOFTY SOFT PADDED, WOODEN TREE COLOUR : BLACK, BROWN SIZE : 14", 15" 16", 17" & 18" FOB MUMBAI PRICE : USD - 120.00