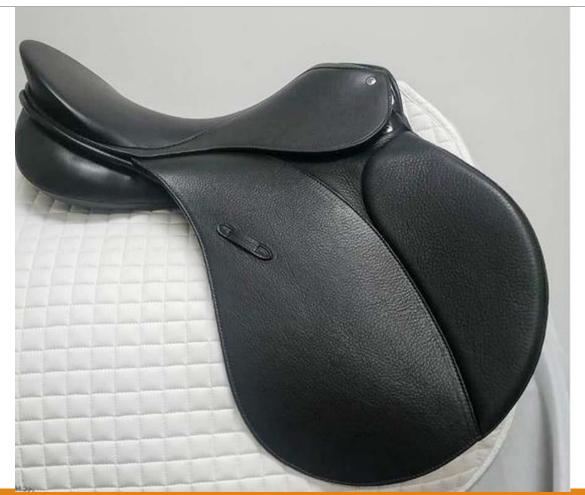

# ARTICLE : ALL PURPOSE SADDLE (AP-005) DES: IMPORTED COW HARNESS (ENGLISH LEATHER) WITH COW SOFTY SOFT PADDED, WOODEN TREE COLOUR : BLACK, BROWN SIZE : 14", 15" 16", 17" & 18" FOB MUMBAI PRICE : USD - 95.00