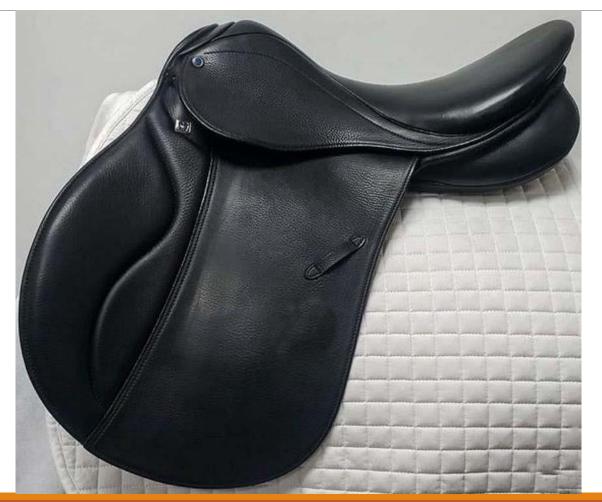

# SYNTHETIC HALFLINGER GENERAL PURPOSE SADDLE (AP-002)

Beautifully stitched, comfortable half linger saddle. Can be used in all weather condition. Wide fit - D-D 9inchs, Extra comfortable seat, Stainless Steel Fitting COLOUR : BLACK, BROWN SIZE : 14", 15" 16", 17" & 18" FOB MUMBAI PRICE : USD - 42.00