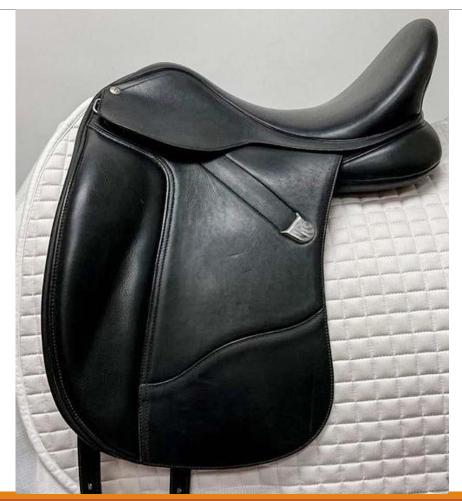

# ARTICLE : ALL PURPOSE SADDLE (AP-005) DES: IMPORTED COW HARNESS (ENGLISH LEATHER) WITH COW SOFTY SOFT PADDED, WOODEN TREE COLOUR : BLACK, BROWN SIZE : 14", 15" 16", 17" & 18" FOB MUMBAI PRICE : USD - 95.00

#### ARTICLE : SADDLE (AP-006) DES: IMPORTED COW HARNESS (ENGLISH LEATHER) WITH COW SOFTY SOFT PADDED, WOODEN TREE COLOUR : BLACK, BROWN SIZE : 14", 15" 16", 17" & 18" FOB MUMBAI PRICE : USD - 105.00