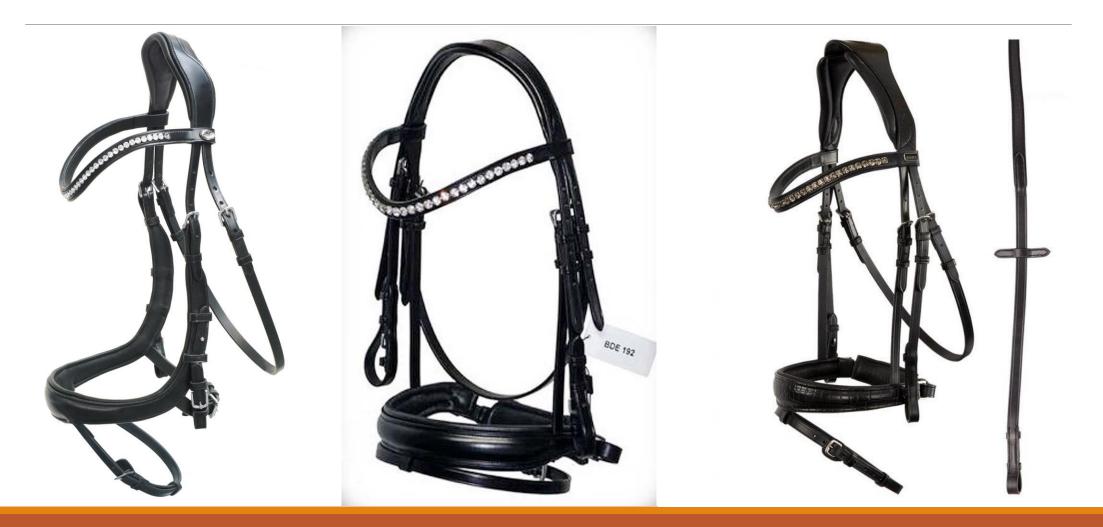

# ENGLISH LEATHER DIAMANTE BRIDLE WITH SOFTY PADDED & DIAMANTE BROWBAND & TRIM (RUBBER REINS) COLOURS AVAILABLE : BLACK, TAN & BROWN & SIZES : FULL, COB, PONY & SHETLAND FOB MUMBAI PRICE : USD - 35.00

LEATHER DIAMANTE BRIDLE WITH SOFTY PADDED & DIAMANTE BROWBAND & TRIM (RUBBER REINS) BUFF HARNESS LEATHER BRIDLE & HUNTER BRIDLE WITH RUBBER REINS & WEB REINS ON 25MM WITH SOFTY PADDED COLOURS AVAILABLE : BLACK, TAN & BROWN & SIZES : FULL, COB, PONY & SHETLAND FOB MUMBAI PRICE : DIAMANTE USD - 28.00, BRIDLE USD-16, HUNTER BRIDLE USD-14

ENGLISH LEATHER DIAMANTE BRIDLE WITH SOFTY PADDED & DIAMANTE BROWBAND & TRIM (RUBBER REINS) COLOURS AVAILABLE : BLACK, TAN & BROWN & SIZES : FULL, COB, PONY & SHETLAND FOB MUMBAI PRICE : USD - 35.00