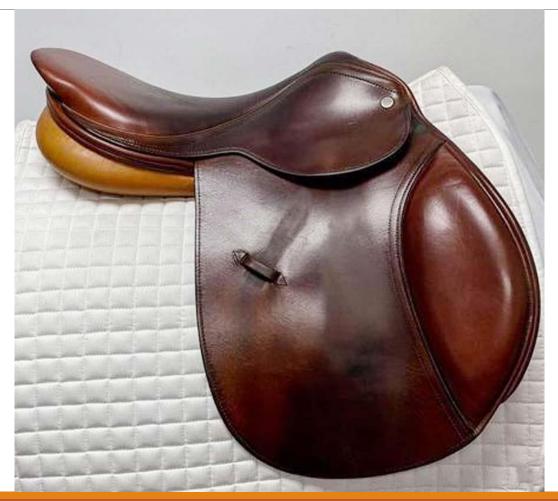

#### ARTICLE : ALL PURPOSE SADDLE (AP-001) DES: BUFFALO LEATHER HARNESS WITH COW SOFTY SOFT PADDED, WOODEN TREE COLOUR : BLACK, BROWN SIZE : 14", 15" 16", 17" & 18" FOB MUMBAI PRICE : USD - 65.00

### ARTICLE : ALL PURPOSE SADDLE (AP-003) DES: BUFFALO LEATHER HARNESS WITH COW SOFTY SOFT PADDED, WOODEDN TREE COLOUR : BLACK, BROWN SIZE : 14", 15", 16", 17" & 18" FOB MUMBAI PRICE : USD - 65.00