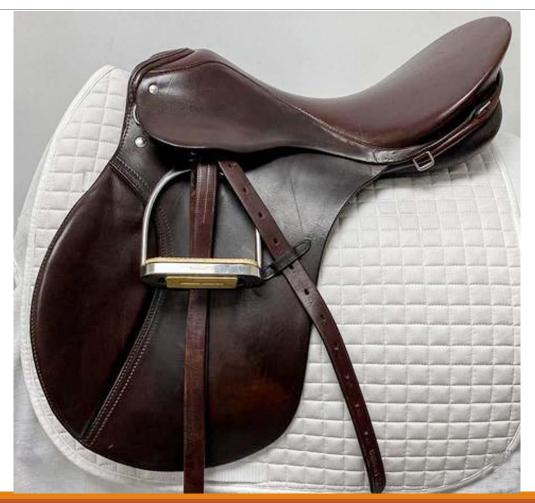

### ARTICLE : ALL PURPOSE SADDLE (AP-018) DES: BUFFALO LEATHER HARNESS WITH COW SOFTY SOFT PADDED, WOODEDN TREE COLOUR : BLACK, BROWN SIZE : 16",17" & 18" FOB MUMBAI PRICE : USD - 65.00

### ARTICLE : ALL PURPOSE SADDLE (AP-019) DES: BUFFALO LEATHER HARNESS WITH COW SOFTY SOFT PADDED, WOODEDN TREE COLOUR : BLACK, BROWN , SIZE : 14", 15" 16", 17" & 18" FOB MUMBAI PRICE : USD - 70.00