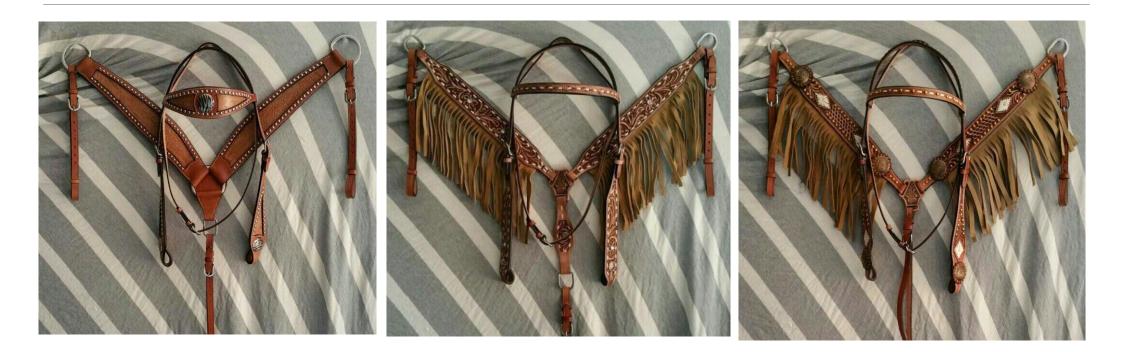

#### LEATHER HEADSTALL & BREASTPLATE MATCHING SET WITH SS FITTING WITH RAWHIDE KNOTTING HAND CARVING FOB MUMBAI PRICE : USD - 30.00