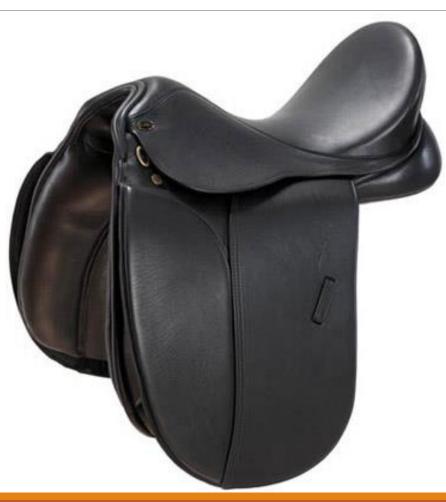

### ARTICLE : ALL PURPOSE SADDLE (AP-003) DES: BUFFALO LEATHER HARNESS WITH COW SOFTY SOFT PADDED, WOODEDN TREE COLOUR : BLACK, BROWN SIZE : 14", 15", 16", 17" & 18" FOB MUMBAI PRICE : USD - 65.00