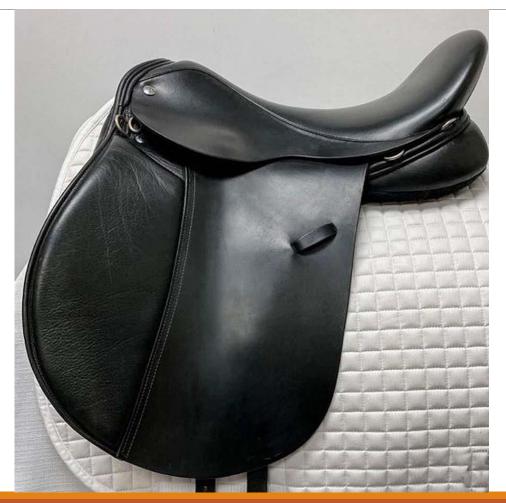

#### ARTICLE : ALL PURPOSE SADDLE (AP-020) DES: BUFFALO LEATHER HARNESS WITH COW SOFTY SOFT PADDED, WOODEDN TREE COLOUR : BLACK, BROWN, 14", 15" 16", 17" & 18" FOB MUMBAI PRICE : USD - 65.00

### ARTICLE : ALL PURPOSE SADDLE (AP-021) DES: BUFFALO LEATHER HARNESS WITH COW SOFTY SOFT PADDED, WOODEDN TREE COLOUR : BLACK, BROWN, SIZE : 14", 15" 16", 17" & 18" FOB MUMBAI PRICE : USD - 65.00