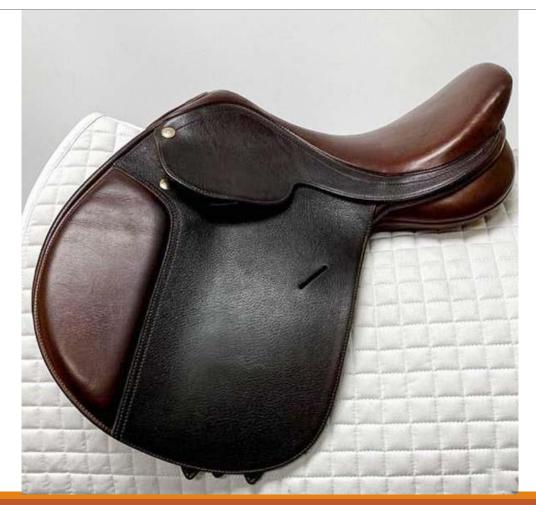

#### ARTICLE : ALL PURPOSE SADDLE (AP-001) DES: BUFFALO LEATHER HARNESS WITH COW SOFTY SOFT PADDED, WOODEN TREE COLOUR : BLACK, BROWN SIZE : 14", 15" 16", 17" & 18" FOB MUMBAI PRICE : USD - 65.00