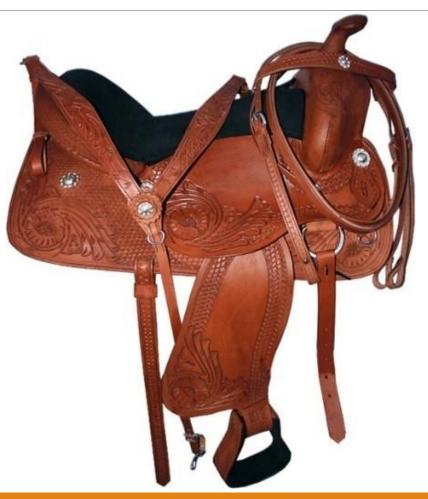

### ARTICLE : WESTERN LEATHER SADDLE (WS-001) LEATHER WESTERN MOUNTAIN SADDLE WITH FULL CARVED DES: LEATHER WESTERN MOUNTAIN SADDLE WITH CARVIN & SS FITTING, STRONGER FIBRE TREE WITH HARD SHEET COLOUR : BLACK, BROWN, NATURAL & TAN, SIZE : 12",13"14" & 16",17" & 18" FOB MUMBAI PRICE : USD - 125.00