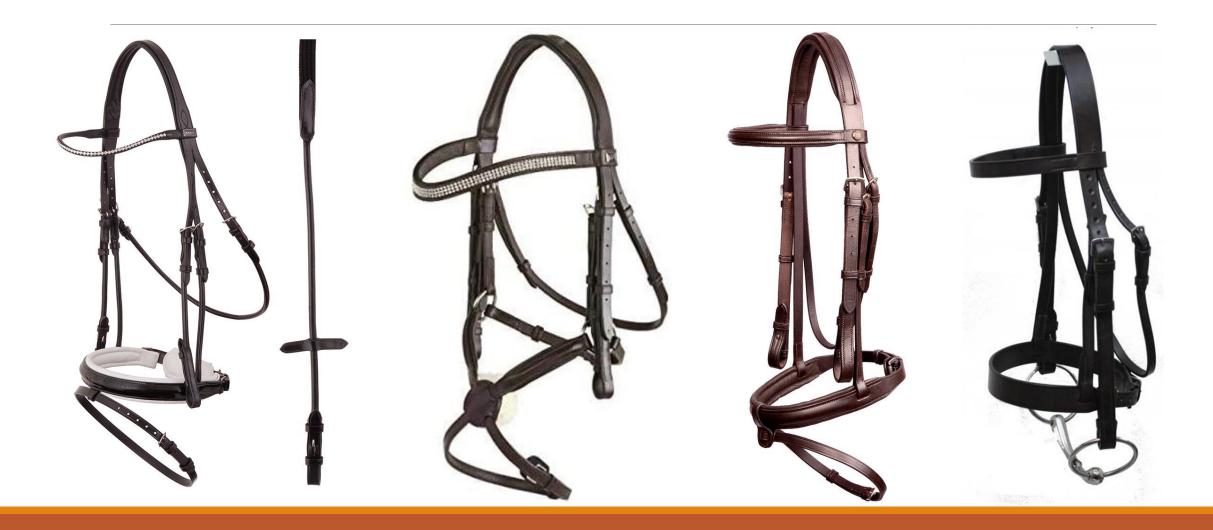

# EDURANCE BIOTHANE BRIDLE (TESTED & CERTIFIED), REINS & BREAST COLLAR WITH PADDED GRIP SET AVAILABLE IN ALL COLOURS SIZES : FULL, COB, PONY & SHETLAND FOB MUMBAI PRICE : USD - 25.00

### **Description: NYLON HEAD COLLAR** WITH NICE BOTH SIDE OF CHEEK PIECES AND NOSEBAND, WITH SOFT PADDING. FULLY ADJUSTABLE NOSEBAND, AND QUICK RELEASE THROAT CLIPS, BRASS FITTING. **Colour:** BLACK, PINK, PURPLE, RED, ROYAL BLUE, **Size:** SMALLPONY, PONY, CAB, FULL. FOB MUMBAI PRICE : USD – 6.50

#### LEATHER HEADSTALL & BREASTPLATE MATCHING SET WITH SS FITTING WITH RAWHIDE KNOTTING HAND CARVING FOB MUMBAI PRICE : USD - 30.00