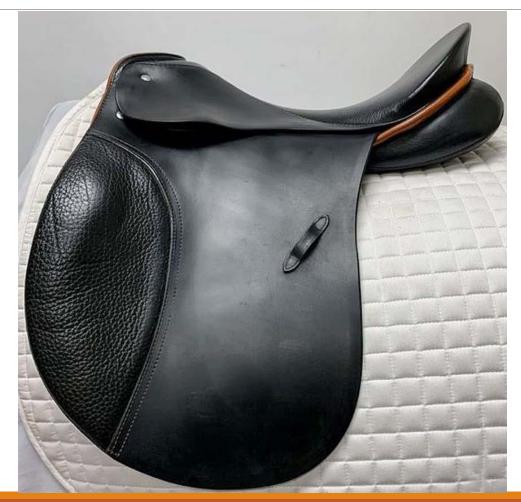

#### ARTICLE : SADDLE (AP-006) DES: IMPORTED COW HARNESS (ENGLISH LEATHER) WITH COW SOFTY SOFT PADDED, WOODEN TREE COLOUR : BLACK, BROWN SIZE : 14", 15" 16", 17" & 18" FOB MUMBAI PRICE : USD - 105.00