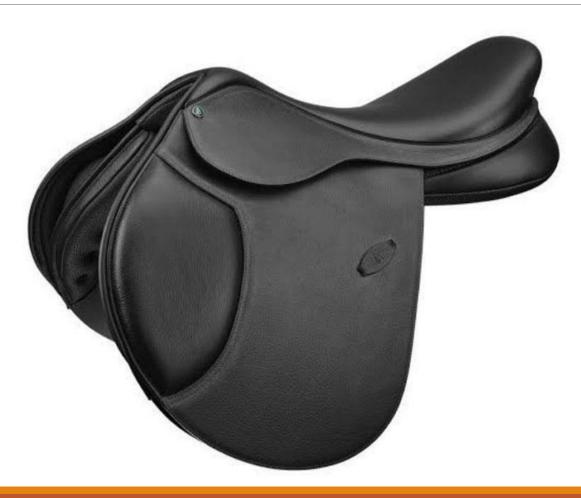

### ARTICLE : ALL PURPOSE SADDLE (AP-003) DES: BUFFALO LEATHER HARNESS WITH COW SOFTY SOFT PADDED, WOODEDN TREE COLOUR : BLACK, BROWN SIZE : 14", 15", 16", 17" & 18" FOB MUMBAI PRICE : USD - 65.00