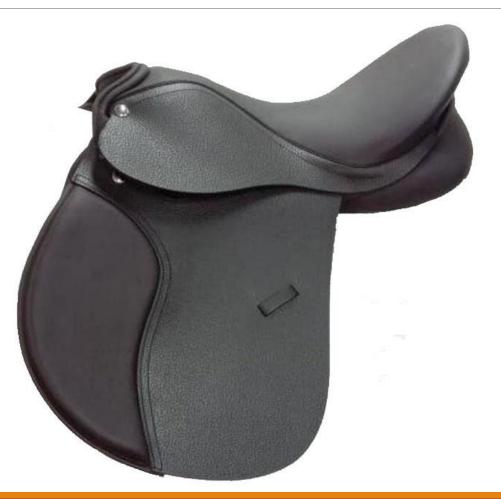

#### ARTICLE : ALL PURPOSE SADDLE (AP-001) DES: BUFFALO LEATHER HARNESS WITH COW SOFTY SOFT PADDED, WOODEN TREE COLOUR : BLACK, BROWN SIZE : 14", 15" 16", 17" & 18" FOB MUMBAI PRICE : USD - 65.00