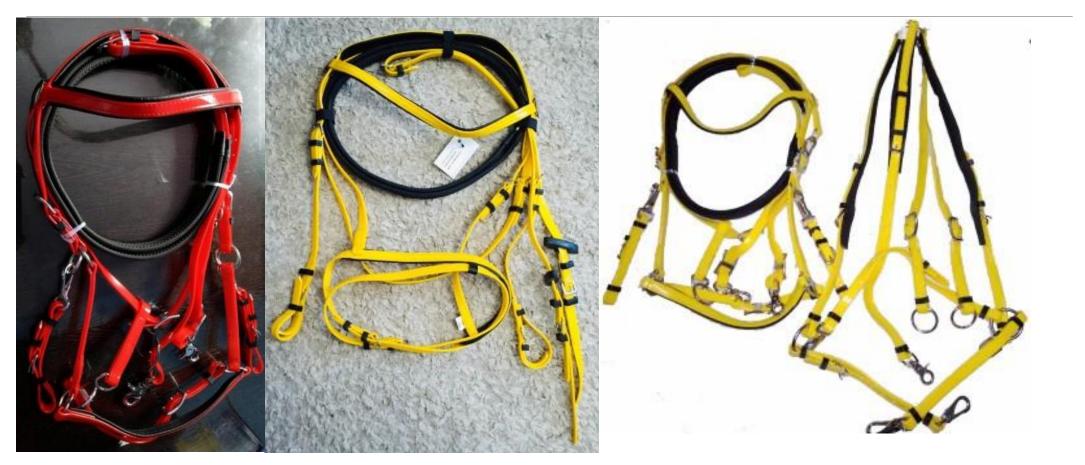

# EDURANCE BIOTHANE BRIDLE (TESTED & CERTIFIED), REINS & BREAST COLLAR WITH PADDED GRIP SET AVAILABLE IN ALL COLOURS SIZES : FULL, COB, PONY & SHETLAND FOB MUMBAI PRICE : USD - 25.00