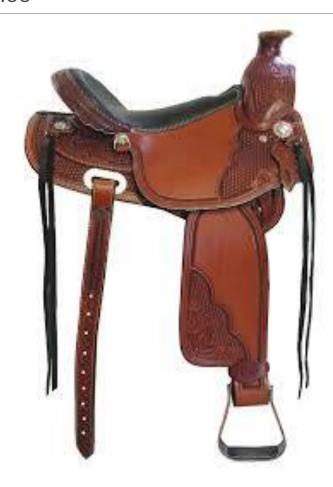

### ARTICLE : WESTERN LEATHER SADDLE (WS-001) LEATHER WESTERN MOUNTAIN SADDLE WITH FULL CARVED DES: LEATHER WESTERN MOUNTAIN SADDLE WITH CARVIN & SS FITTING, STRONGER FIBRE TREE WITH HARD SHEET COLOUR : BLACK, BROWN, NATURAL & TAN, SIZE : 12",13"14" & 16",17" & 18" FOB MUMBAI PRICE : USD - 125.00

### ARTICLE : WESTERN LEATHER SADDLE (WS-002) LEATHER WESTERN SADDLE WITH HALF CARVED DES: LEATHER WESTERN SADDLE WITH CARVIN & SS FITTING, STRONGER FIBRE TREE WITH SOFTY SHEET COLOUR : BLACK, BROWN, NATURAL & TAN, SIZE : 12",13"14" & 16",17" & 18" FOB MUMBAI PRICE : USD - 120.00

### ARTICLE : WESTERN LEATHER SADDLE (WS-003) LEATHER WESTERN MOUNTAIN SADDLE WITH FULL CARVED DES: LEATHER WESTERN MOUNTAIN SADDLE WITH CARVIN & SS FITTING, STRONGER FIBRE TREE WITH HARD SHEET COLOUR : BLACK, BROWN, NATURAL & TAN, SIZE : 12",13"14" & 16",17" & 18" FOB MUMBAI PRICE : USD - 120.00