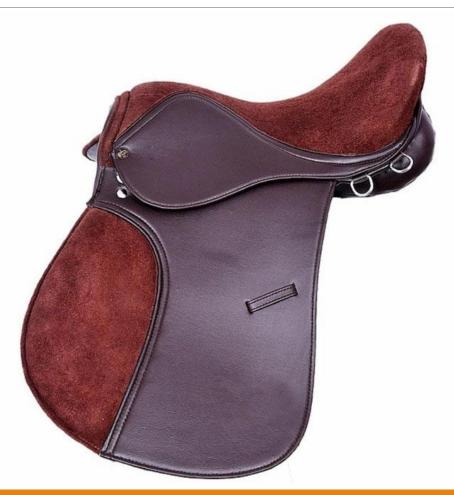

# SYNTHETIC HALFLINGER GENERAL PURPOSE SADDLE (AP-002)

Beautifully stitched, comfortable half linger saddle. Can be used in all weather condition. Wide fit - D-D 9inchs, Extra comfortable seat, Stainless Steel Fitting COLOUR : BLACK, BROWN SIZE : 14", 15" 16", 17" & 18" FOB MUMBAI PRICE : USD - 42.00