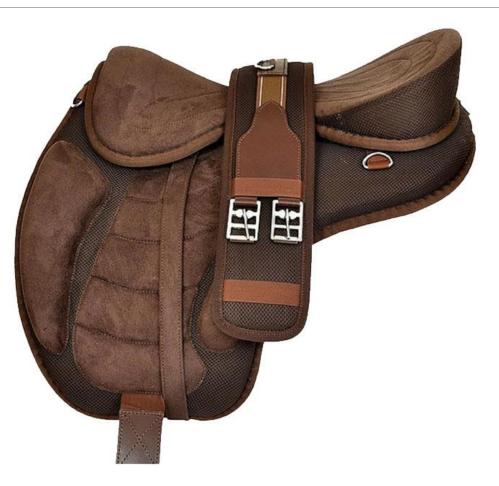

# SYNTHETIC HALFLINGER GENERAL PURPOSE SADDLE (AP-002)

Beautifully stitched, comfortable half linger saddle. Can be used in all weather condition. Wide fit - D-D 9inchs, Extra comfortable seat, Stainless Steel Fitting COLOUR : BLACK, BROWN SIZE : 14", 15" 16", 17" & 18" FOB MUMBAI PRICE : USD - 42.00