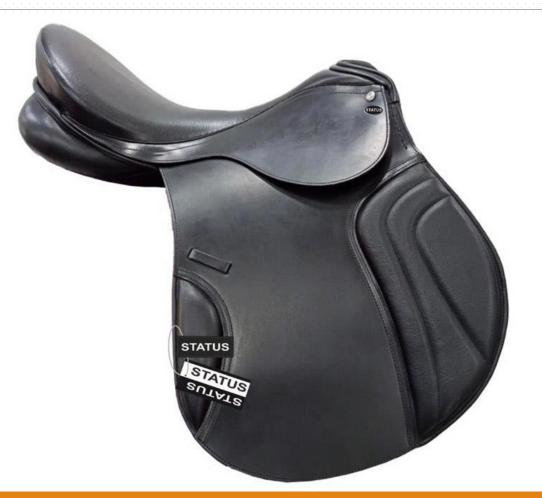

#### ARTICLE : ALL PURPOSE SADDLE (AP-001) DES: BUFFALO LEATHER HARNESS WITH COW SOFTY SOFT PADDED, WOODEN TREE COLOUR : BLACK, BROWN SIZE : 14", 15" 16", 17" & 18" FOB MUMBAI PRICE : USD - 65.00