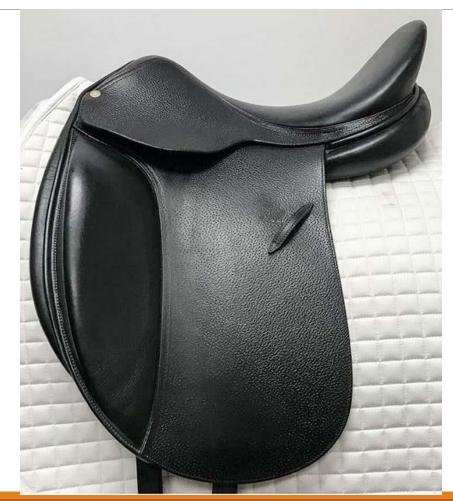

# SYNTHETIC HALFLINGER GENERAL PURPOSE SADDLE (AP-004)

Beautifully stitched, comfortable half linger saddle. Can be used in all weather condition. Wide fit - D-D 9inchs, Extra comfortable seat, Stainless Steel Fitting COLOUR : BLACK, BROWN SIZE : 14", 15" 16", 17" & 18" FOB MUMBAI PRICE : USD - 40.00