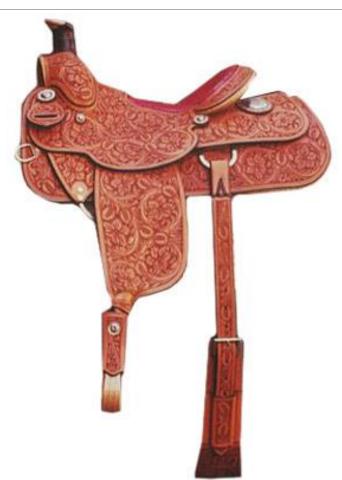

### ARTICLE : WESTERN LEATHER SADDLE (WS-001) LEATHER WESTERN MOUNTAIN SADDLE WITH FULL CARVED DES: LEATHER WESTERN MOUNTAIN SADDLE WITH CARVIN & SS FITTING, STRONGER FIBRE TREE WITH HARD SHEET COLOUR : BLACK, BROWN, NATURAL & TAN, SIZE : 12",13"14" & 16",17" & 18" FOB MUMBAI PRICE : USD - 125.00

### ARTICLE : WESTERN LEATHER SADDLE (WS-002) LEATHER WESTERN SADDLE WITH HALF CARVED DES: LEATHER WESTERN SADDLE WITH CARVIN & SS FITTING, STRONGER FIBRE TREE WITH SOFTY SHEET COLOUR : BLACK, BROWN, NATURAL & TAN, SIZE : 12",13"14" & 16",17" & 18" FOB MUMBAI PRICE : USD - 120.00

### ARTICLE : WESTERN LEATHER SADDLE (WS-003) LEATHER WESTERN MOUNTAIN SADDLE WITH FULL CARVED DES: LEATHER WESTERN MOUNTAIN SADDLE WITH CARVIN & SS FITTING, STRONGER FIBRE TREE WITH HARD SHEET COLOUR : BLACK, BROWN, NATURAL & TAN, SIZE : 12",13"14" & 16",17" & 18" FOB MUMBAI PRICE : USD - 120.00

ARTICLE : WESTERN LEATHER SADDLE (WS-004) LEATHER WESTERN SADDLE WITH FULL DIE EMBOSSED DES: LEATHER WESTERN SADDLE WITH FULL DIE EMBOSSED & SILVER FITTING OVERALL WITH SILVER CONCHOS, STRONGER FIBRE TREE WITH SOFTY SHEET COLOUR : BLACK, BROWN, NATURAL & TAN, SIZE : 12",13"14" & 16",17" & 18" FOB MUMBAI PRICE : USD - 135.00

ARTICLE : WESTERN LEATHER SADDLE (WS-005) LEATHER WESTERN SADDLE WITH FULL DIE EMBOSSED DES: LEATHER WESTERN SADDLE WITH FULL DIE EMBOSSED & SILVER FITTING OVERALL WITH SILVER CONCHOS, STRONGER FIBRE TREE WITH SOFTY SHEET COLOUR : BLACK, BROWN, NATURAL & TAN, SIZE : 12",13"14" & 16",17" & 18" FOB MUMBAI PRICE : USD - 125.00

ARTICLE : WESTERN LEATHER SADDLE (WS-006) LEATHER WESTERN SADDLE WITH FULL DIE EMBOSSED DES: LEATHER WESTERN SADDLE WITH FULL DIE EMBOSSED & SILVER FITTING OVERALL WITH SILVER CONCHOS, STRONGER FIBRE TREE WITH SOFTY SHEET COLOUR : BLACK, BROWN, NATURAL & TAN, SIZE : 12",13"14" & 16",17" & 18" FOB MUMBAI PRICE : USD - 120.00

# ARTICLE : WESTERN LEATHER SADDLE (WS-008)

LEATHER WESTERN MOUNTAIN SADDLE WITH FULL CARVED DES: LEATHER WESTERN MOUNTAIN SADDLE WITH CARVIN & SS FITTING, STRONGER FIBRE TREE WITH HARD SHEET COLOUR : BLACK, BROWN, NATURAL & TAN, SIZE : 12",13"14" & 16",17" & 18" FOB MUMBAI PRICE : USD - 135.00