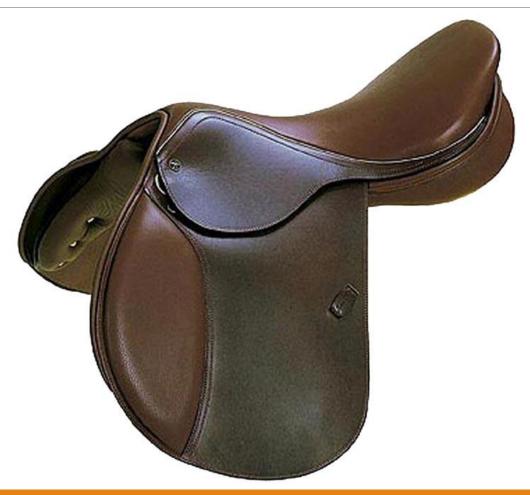

# ARTICLE : ALL PURPOSE SADDLE (AP-005) DES: IMPORTED COW HARNESS (ENGLISH LEATHER) WITH COW SOFTY SOFT PADDED, WOODEN TREE COLOUR : BLACK, BROWN SIZE : 14", 15" 16", 17" & 18" FOB MUMBAI PRICE : USD - 95.00