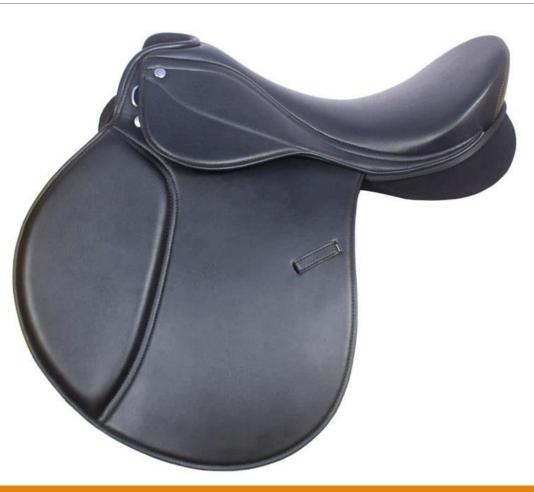

### ARTICLE : ALL PURPOSE SADDLE (AP-003) DES: BUFFALO LEATHER HARNESS WITH COW SOFTY SOFT PADDED, WOODEDN TREE COLOUR : BLACK, BROWN SIZE : 14", 15", 16", 17" & 18" FOB MUMBAI PRICE : USD - 65.00