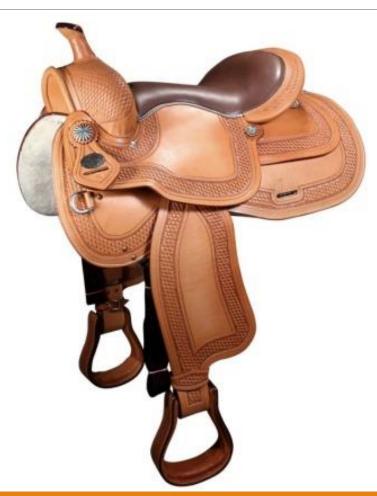

#### SYNTHETIC FREEMAX TREELESS HORSE SADDLE (FMX-001)

Finest Quality Treeless Saddle made up of High Quality Soft & Washable Synthetic Suede PU Moulded Seats and Flaps, No Hard Components Detachable Seat with Velcro System. Comes with Changeable Wither Iron Arch so can be Fitted on Variety of Horses. Detachable Stirrups Straps, Attached E Bars, Riders can Change on His Comfortable Position. Underside Fix Panels Provide Comfort to Horse. Light weight approx. 2 kg. We are giving professionally machine stitching (image attached) which gives long product life. COLOUR : BLACK, BROWN SIZE : 14', 16'', 17'' & 18'' FOB MUMBAI PRICE : USD - 35.00