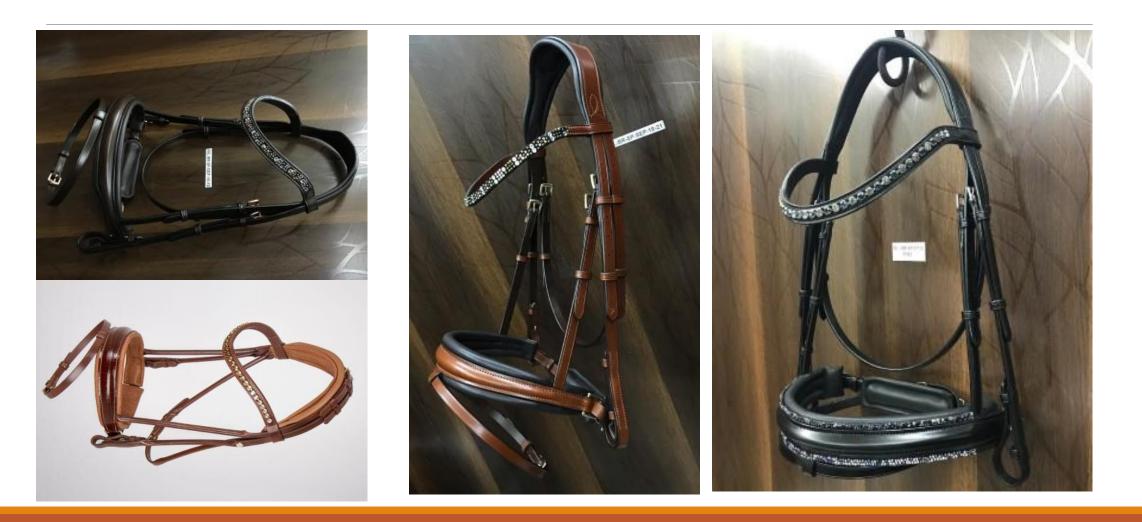

# ENGLISH LEATHER DIAMANTE BRIDLE WITH SOFTY PADDED & DIAMANTE BROWBAND & TRIM (RUBBER REINS) COLOURS AVAILABLE : BLACK, TAN & BROWN & SIZES : FULL, COB, PONY & SHETLAND FOB MUMBAI PRICE : USD - 35.00

LEATHER DIAMANTE BRIDLE WITH SOFTY PADDED & DIAMANTE BROWBAND & TRIM (RUBBER REINS) BUFF HARNESS LEATHER BRIDLE & HUNTER BRIDLE WITH RUBBER REINS & WEB REINS ON 25MM WITH SOFTY PADDED COLOURS AVAILABLE : BLACK, TAN & BROWN & SIZES : FULL, COB, PONY & SHETLAND FOB MUMBAI PRICE : DIAMANTE USD - 28.00, BRIDLE USD-16, HUNTER BRIDLE USD-14

ENGLISH LEATHER DIAMANTE BRIDLE WITH SOFTY PADDED & DIAMANTE BROWBAND & TRIM (RUBBER REINS) COLOURS AVAILABLE : BLACK, TAN & BROWN & SIZES : FULL, COB, PONY & SHETLAND FOB MUMBAI PRICE : USD - 35.00

### BUFF HARNESS LEATHER BRIDLE WITH RUBBER REINS & WEB REINS ON 25MM WITH SOFTY PADDED COLOURS AVAILABLE : BLACK & BROWN & SIZES : FULL, COB, PONY & SHETLAND FOB MUMBAI PRICE : USD - 15.00