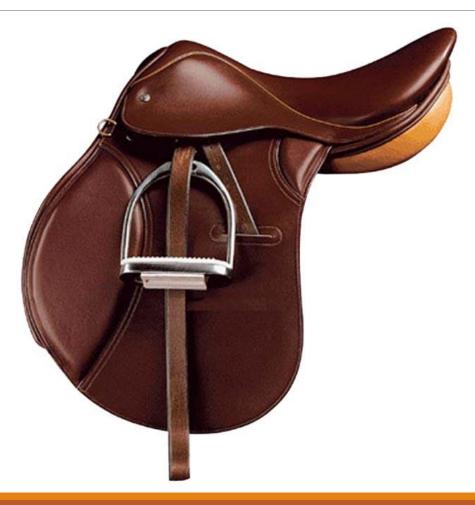

#### ARTICLE : SADDLE (AP-006) DES: IMPORTED COW HARNESS (ENGLISH LEATHER) WITH COW SOFTY SOFT PADDED, WOODEN TREE COLOUR : BLACK, BROWN SIZE : 14", 15" 16", 17" & 18" FOB MUMBAI PRICE : USD - 105.00