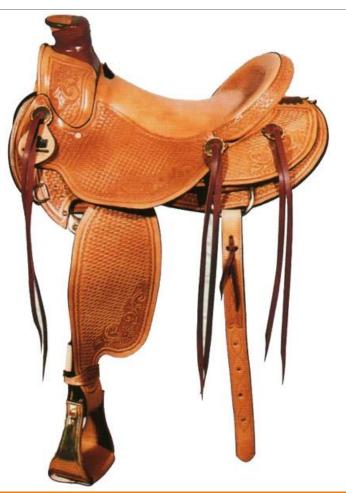

### ARTICLE : WESTERN LEATHER SADDLE (WS-001) LEATHER WESTERN MOUNTAIN SADDLE WITH FULL CARVED DES: LEATHER WESTERN MOUNTAIN SADDLE WITH CARVIN & SS FITTING, STRONGER FIBRE TREE WITH HARD SHEET COLOUR : BLACK, BROWN, NATURAL & TAN, SIZE : 12",13"14" & 16",17" & 18" FOB MUMBAI PRICE : USD - 125.00

### ARTICLE : WESTERN LEATHER SADDLE (WS-002) LEATHER WESTERN SADDLE WITH HALF CARVED DES: LEATHER WESTERN SADDLE WITH CARVIN & SS FITTING, STRONGER FIBRE TREE WITH SOFTY SHEET COLOUR : BLACK, BROWN, NATURAL & TAN, SIZE : 12",13"14" & 16",17" & 18" FOB MUMBAI PRICE : USD - 120.00

### ARTICLE : WESTERN LEATHER SADDLE (WS-003) LEATHER WESTERN MOUNTAIN SADDLE WITH FULL CARVED DES: LEATHER WESTERN MOUNTAIN SADDLE WITH CARVIN & SS FITTING, STRONGER FIBRE TREE WITH HARD SHEET COLOUR : BLACK, BROWN, NATURAL & TAN, SIZE : 12",13"14" & 16",17" & 18" FOB MUMBAI PRICE : USD - 120.00