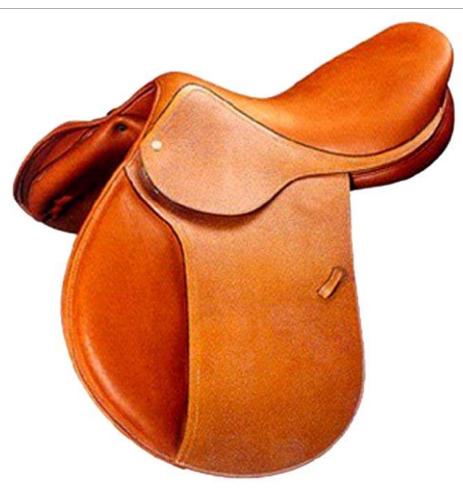

#### ARTICLE : SADDLE (AP-008) DES: IMPORTED COW HARNESS (ENGLISH LEATHER) WITH COW SOFTY SOFT PADDED, WOODEN TREE COLOUR : BLACK, BROWN SIZE : 14", 15" 16", 17" & 18" FOB MUMBAI PRICE : USD - 110.00