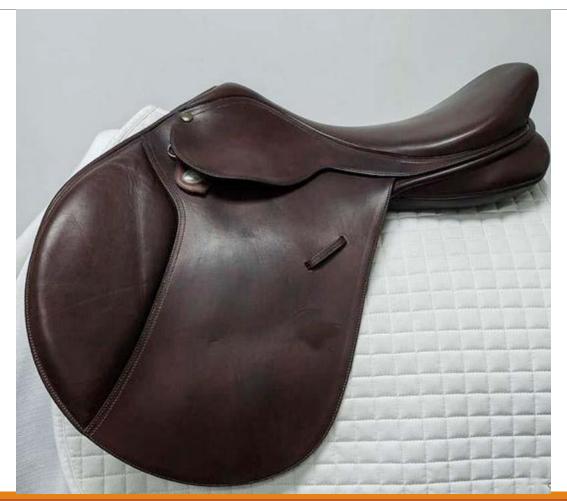

### ARTICLE : ALL PURPOSE SADDLE (AP-003) DES: BUFFALO LEATHER HARNESS WITH COW SOFTY SOFT PADDED, WOODEDN TREE COLOUR : BLACK, BROWN SIZE : 14", 15", 16", 17" & 18" FOB MUMBAI PRICE : USD - 65.00