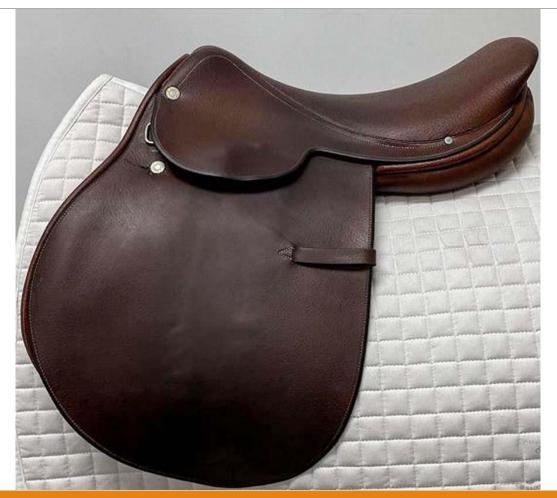

#### ARTICLE : ALL PURPOSE SADDLE (AP-001) DES: BUFFALO LEATHER HARNESS WITH COW SOFTY SOFT PADDED, WOODEN TREE COLOUR : BLACK, BROWN SIZE : 14", 15" 16", 17" & 18" FOB MUMBAI PRICE : USD - 65.00