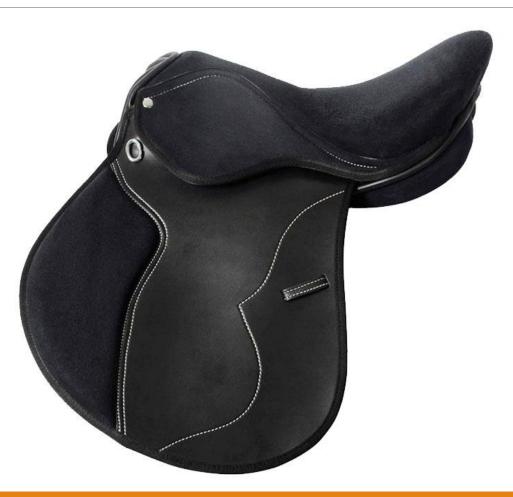

### ARTICLE : ALL PURPOSE SADDLE (AP-003) DES: BUFFALO LEATHER HARNESS WITH COW SOFTY SOFT PADDED, WOODEDN TREE COLOUR : BLACK, BROWN SIZE : 14", 15", 16", 17" & 18" FOB MUMBAI PRICE : USD - 65.00