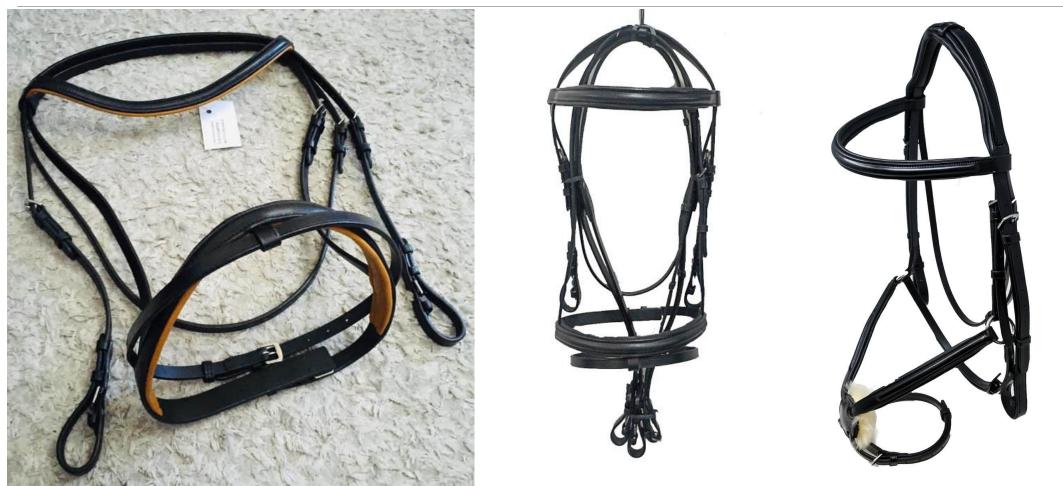

### BUFF HARNESS LEATHER BRIDLE WITH RUBBER REINS & WEB REINS ON 25MM WITH SOFTY PADDED COLOURS AVAILABLE : BLACK & BROWN & SIZES : FULL, COB, PONY & SHETLAND FOB MUMBAI PRICE : USD - 15.00