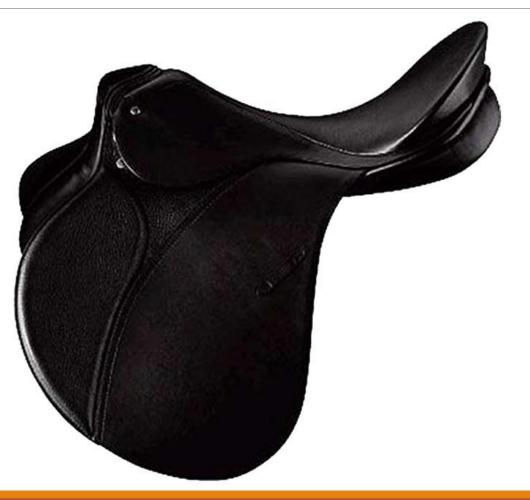

# SYNTHETIC HALFLINGER GENERAL PURPOSE SADDLE (AP-004)

Beautifully stitched, comfortable half linger saddle. Can be used in all weather condition. Wide fit - D-D 9inchs, Extra comfortable seat, Stainless Steel Fitting COLOUR : BLACK, BROWN SIZE : 14", 15" 16", 17" & 18" FOB MUMBAI PRICE : USD - 40.00