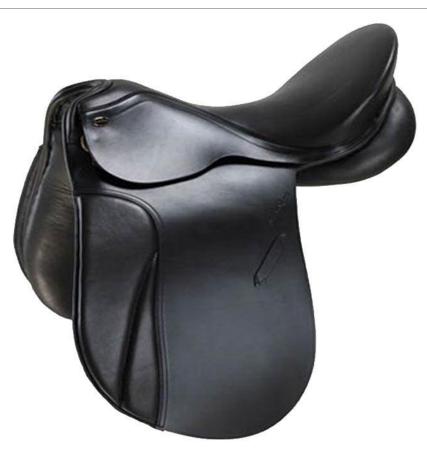

#### ARTICLE : ALL PURPOSE SADDLE (AP-001) DES: BUFFALO LEATHER HARNESS WITH COW SOFTY SOFT PADDED, WOODEN TREE COLOUR : BLACK, BROWN SIZE : 14", 15" 16", 17" & 18" FOB MUMBAI PRICE : USD - 65.00