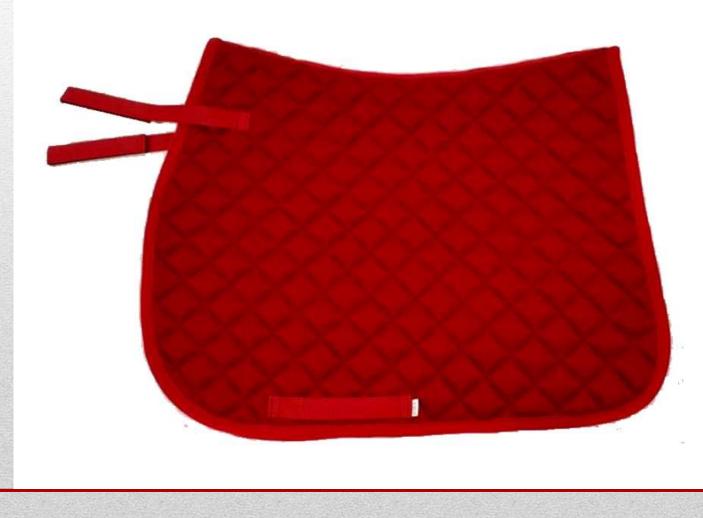

**Description: Quilted Ploy-Satin Saddle Pad Colour:** White, Black, Blue, Pink, Red, Brown **Size:** Pony-Full A quality saddle pad is cotton quilted, ideal for everyday use but stylish enough for competition. Shiny outer fabric, Girth and saddle loops Anatomically shaped, Breathable lining Price: USD 15.00 Ex Factory

### **Description: Quilted Ploy-Cotton Saddle pad**

**Colour:** White, Black, Blue, Pink, Red, Brown **Size:** Pony-Full A quality saddle pad is cotton quilted, ideal for everyday use but stylish enough for competition. Shiny outer fabric, Girth and saddle loops Anatomically shaped, Breathable lining Price: USD 13.5.00 Ex Factory