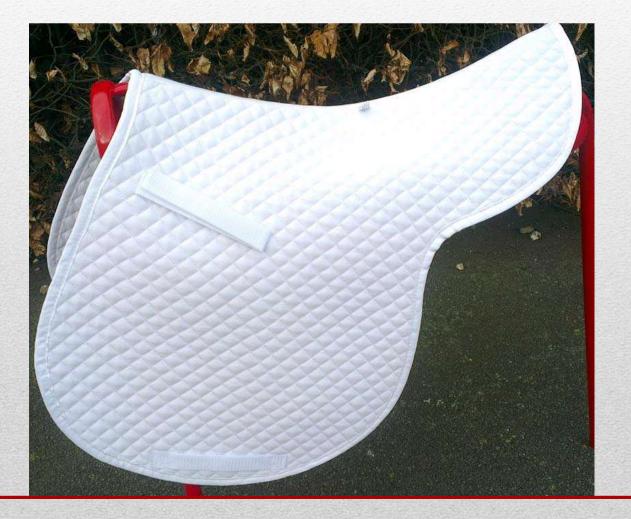

#### **Description: Quilted cotton Saddle pad**

**Colour:** White, Black, Blue, Pink, Red, Brown **Size:** Pony-Full A quality saddle pad is cotton quilted, ideal for everyday use but stylish enough for competition. Girth and saddle loops Anatomically shaped, Breathable lining Price: USD 8.00 Ex Factory

### **Description: Quilted cotton Saddle pad**

**Colour:** White, Black, Blue, Pink, Red, Brown **Size:** Pony-Full A quality saddle pad is cotton quilted, ideal for everyday use but stylish enough for competition. Girth and saddle loops Anatomically shaped, Breathable lining. Price: USD 8.00 Ex Factory

### **Description: Quilted Cotton Saddle Pad**

**Colour:** White, Black, Blue, Pink, Red, Brown **Size:** Pony-Full A quality saddle pad is cotton quilted, ideal for everyday use but stylish enough for competition. Girth and saddle loops Anatomically shaped, Breathable lining. Price: USD 9.00 Ex Factory

### **Description: Quilted Cotton Saddle pad**

**Colour:** White, Black, Blue, Pink, Red, Brown **Size:** Pony-Full A quality saddle pad is cotton quilted, ideal for everyday use but stylish enough for competition. Girth and saddle loops Anatomically shaped, Breathable lining. Price: USD 8.50 Ex Factory