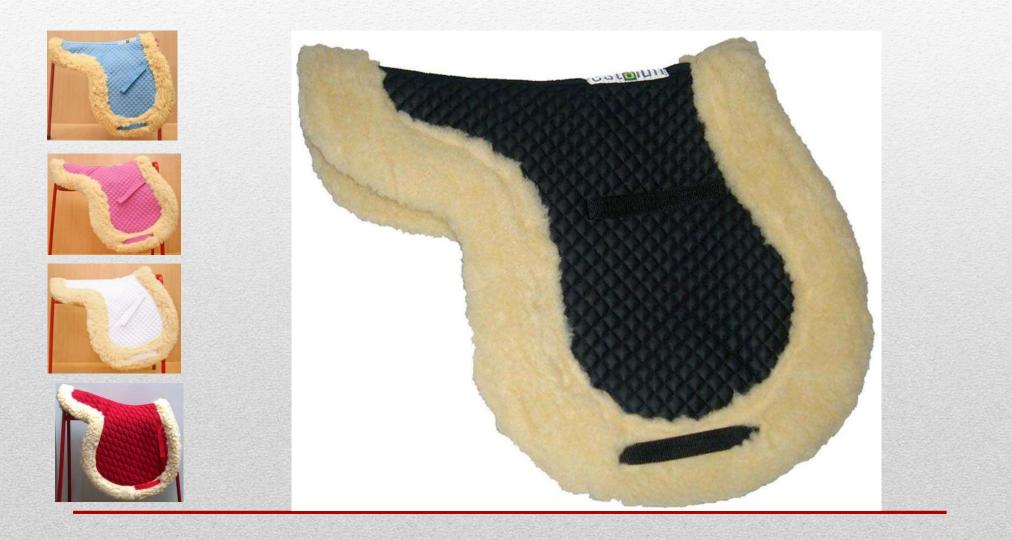

#### Description: Faux Sheepskin Full Fleece Saddle pad Colour: Black-Pink-Blue-White, Size: Full-Cob-Pony A quality faux sheepskin full fleece saddle pad, provides an extra soft layer between the horses back and the saddle. Choice of 5 Colours. Red, Black, White, Sky Blue, Pink. Price: USD 12.00 Ex Factory