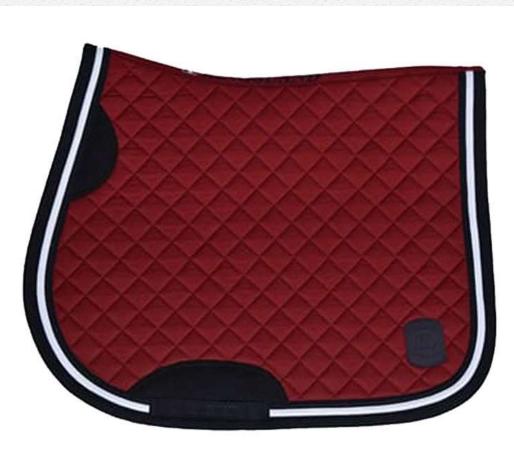

Description: Quilted Cotton With Mink Saddle pad Colour: White, Black, Blue, Pink, Red, Brown Size: Pony-Full A quality saddle pad is cotton quilted, ideal for everyday use but stylish enough for competition. Girth and saddle loops Anatomically shaped, Breathable lining. Price: USD 9.00 Ex Factory

### **Description: Quilted Poly-Cotton Saddle pad**

**Colour:** White, Black, Blue, Pink, Red, Brown **Size:** Pony-Full A quality saddle pad is cotton quilted, ideal for everyday use but stylish enough for competition. Girth and saddle loops Anatomically shaped, Breathable lining Price: USD 9.50 Ex Factory