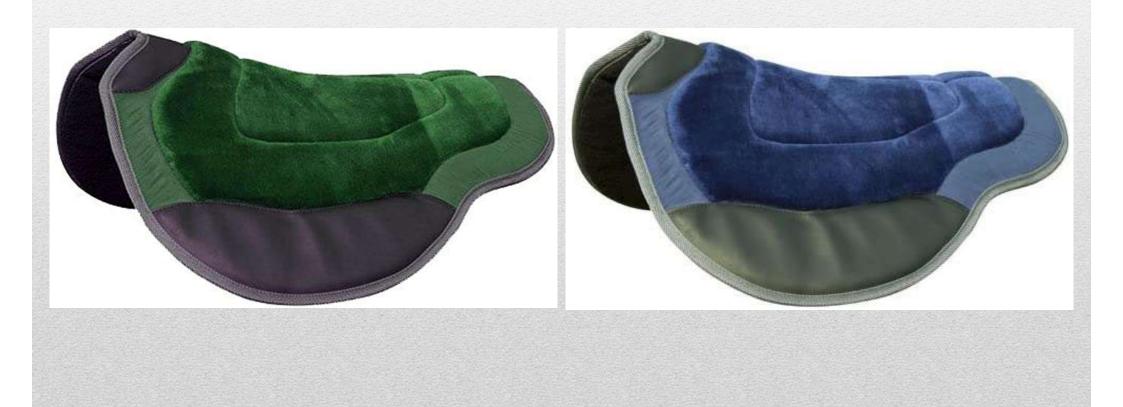

Description: Faux Sheepskin Fleece Numnah Colour: Black-Pink-Blue-White-Red, Size: Pony-Full A quality faux sheepskin fleece numnah, provides an extra soft layer between the horses back and the saddle. also comes with girth 2 straps to keep it in place. Price: USD 12.00 Ex Factory

#### **Description: Highlander Turnout Rug**

A quality faux sheepskin full fleece saddle pad, provides an extra soft layer between the horses back and the saddle. Choice of 5 Colours. Red, Black, White, Sky Blue, Pink. Size: All Size