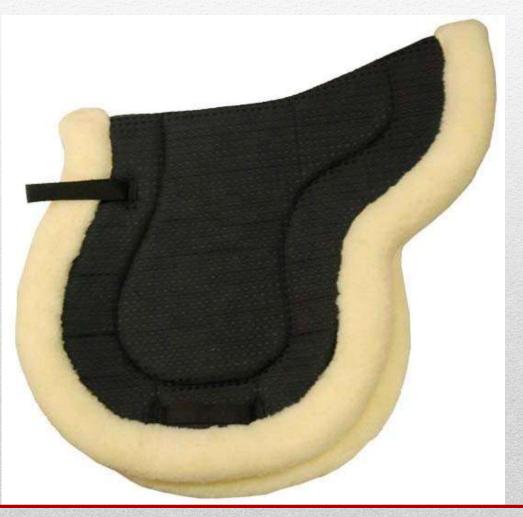

#### Description: Faux Sheepskin Full Fleece Saddle pad Colour: Black-Pink-Blue-White, Size: Full-Cob-Pony A quality faux sheepskin full fleece saddle pad, provides an extra soft layer between the horses back and the saddle. Choice of 5 Colours. Red, Black, White, Sky Blue, Pink. Price: USD 12.00 Ex Factory

Description: Faux Sheepskin Fleece Numnah Colour: Black-Pink-Blue-White-Red, Size: Pony-Full A quality faux sheepskin fleece numnah, provides an extra soft layer between the horses back and the saddle. also comes with girth 2 straps to keep it in place. Price: USD 12.00 Ex Factory