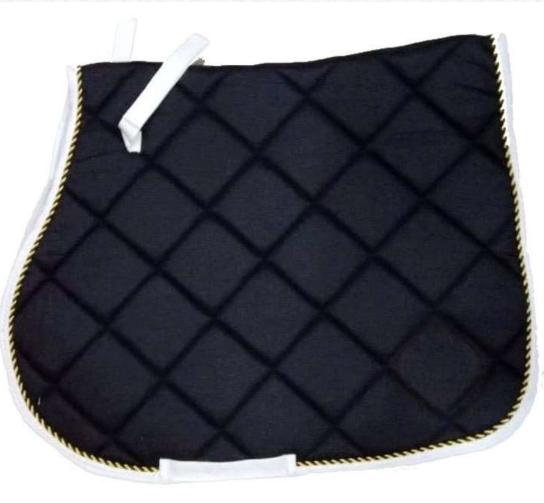

#### **Description: Quilted cotton Saddle pad**

**Colour:** White, Black, Blue, Pink, Red, Brown **Size:** Pony-Full A quality saddle pad is cotton quilted, ideal for everyday use but stylish enough for competition. Girth and saddle loops Anatomically shaped, Breathable lining Price: USD 8.00 Ex Factory

### **Description: Quilted cotton Saddle pad**

**Colour:** White, Black, Blue, Pink, Red, Brown **Size:** Pony-Full A quality saddle pad is cotton quilted, ideal for everyday use but stylish enough for competition. Girth and saddle loops Anatomically shaped, Breathable lining. Price: USD 8.00 Ex Factory

### **Description: Quilted Cotton Saddle Pad**

**Colour:** White, Black, Blue, Pink, Red, Brown **Size:** Pony-Full A quality saddle pad is cotton quilted, ideal for everyday use but stylish enough for competition. Girth and saddle loops Anatomically shaped, Breathable lining. Price: USD 9.00 Ex Factory