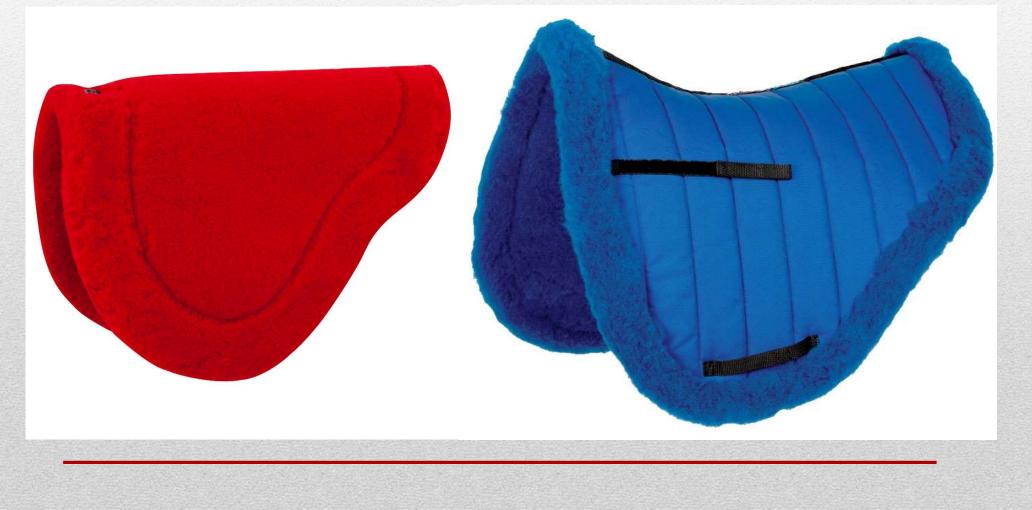

## **Description: Fleece Saddle pad**

**Colour:** White, Black, Blue, Pink, Red, Brown **Size:** Pony-Cob-Full This Saddle Pad is manufactured from Fleece Fabric High Quality Mink/Furr and 16mm Padding **(Status)**.

Shiny outer fabric, Girth and saddle loops Anatomically shaped, Breathable lining Price: USD 12.00 Ex Factory