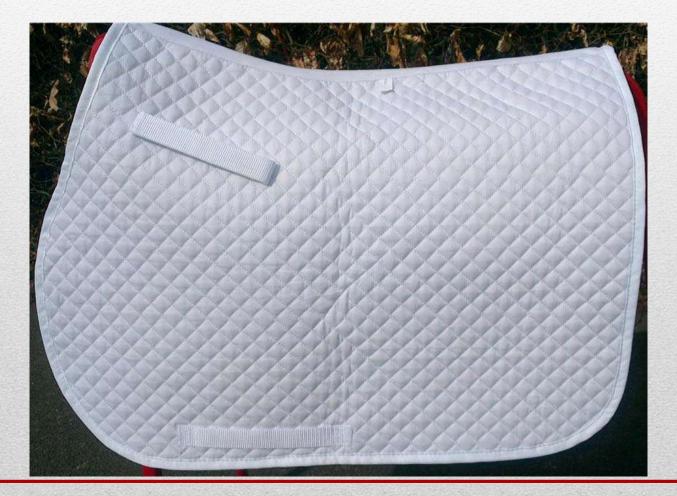

#### **Description: Quilted cotton Saddle pad**

**Colour:** White, Black, Blue, Pink, Red, Brown **Size:** Pony-Full A quality saddle pad is cotton quilted, ideal for everyday use but stylish enough for competition. Girth and saddle loops Anatomically shaped, Breathable lining Price: USD 8.00 Ex Factory

### **Description: Quilted cotton Saddle pad**

**Colour:** White, Black, Blue, Pink, Red, Brown **Size:** Pony-Full A quality saddle pad is cotton quilted, ideal for everyday use but stylish enough for competition. Girth and saddle loops Anatomically shaped, Breathable lining. Price: USD 8.00 Ex Factory

### **Description: Quilted Cotton Saddle Pad**

**Colour:** White, Black, Blue, Pink, Red, Brown **Size:** Pony-Full A quality saddle pad is cotton quilted, ideal for everyday use but stylish enough for competition. Girth and saddle loops Anatomically shaped, Breathable lining. Price: USD 9.00 Ex Factory

### **Description: Quilted Cotton Saddle pad**

**Colour:** White, Black, Blue, Pink, Red, Brown **Size:** Pony-Full A quality saddle pad is cotton quilted, ideal for everyday use but stylish enough for competition. Girth and saddle loops Anatomically shaped, Breathable lining. Price: USD 8.50 Ex Factory