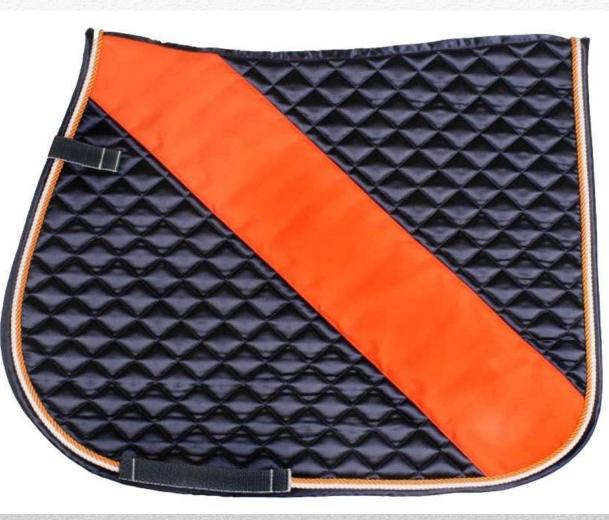

#### **Description: Quilted Satin Saddle pad**

**Colour:** White, Black, Blue, Pink, Red, Brown **Size:** Pony-Full A quality saddle pad is cotton quilted, ideal for everyday use but stylish enough for competition. Girth and saddle loops Anatomically shaped, Breathable lining Price: USD 16.50 Ex Factory

### Description: Quilted Satin Saddle pad

**Colour:** White, Black, Blue, Pink, Red, Brown **Size:** Pony-Full A quality saddle pad is cotton quilted, ideal for everyday use but stylish enough for competition. Girth and saddle loops Anatomically shaped, Breathable lining Price: USD 15.50 Ex Factory