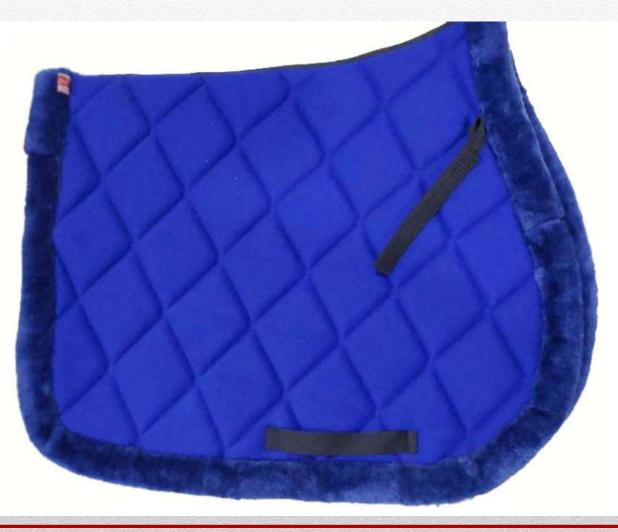

## **Description: Fleece Saddle pad**

**Colour:** White, Black, Blue, Pink, Red, Brown **Size:** Pony-Cob-Full This Saddle Pad is manufactured from Fleece Fabric High Quality Mink/Furr and 16mm Padding **(Status)**.

Shiny outer fabric, Girth and saddle loops Anatomically shaped, Breathable lining Price: USD 12.00 Ex Factory