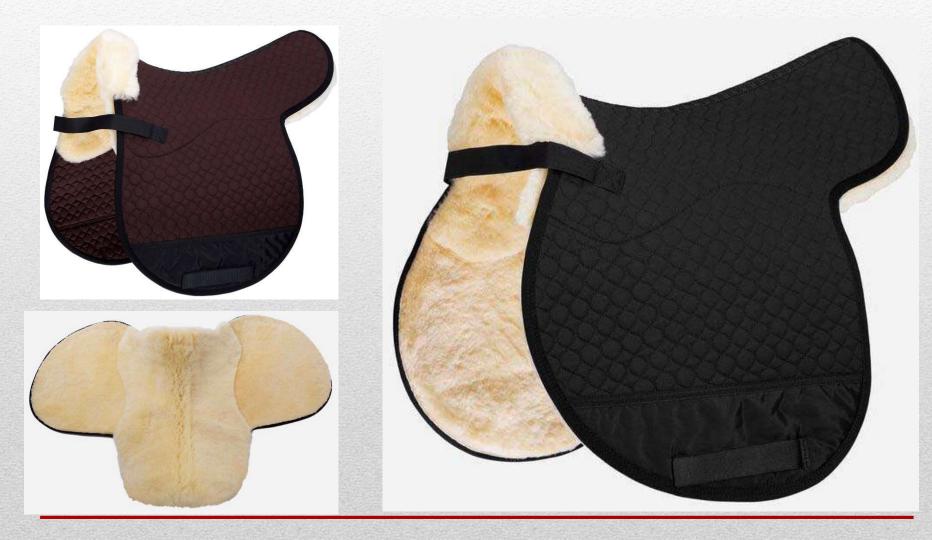

Price: USD 8.00 Ex Factory

Description: Original Imported Sheepskin with Fleece Numnah Colour: Black-Brown, Pink-Blue-White-Red, Size: Pony-Full A quality faux sheepskin fleece numnah, provides an extra soft layer between the horses back and the saddle. also comes with girth 2 straps to keep it in place. Price: USD 35.00 Ex Factory

Description: Original Imported Sheepskin with Fleece Numnah Colour: Black-Brown, Pink-Blue-White-Red, Size: Pony-Full A quality faux sheepskin fleece numnah, provides an extra soft layer between the horses back and the saddle. also comes with girth 2 straps to keep it in place. Price: USD 35.00 Ex Factory