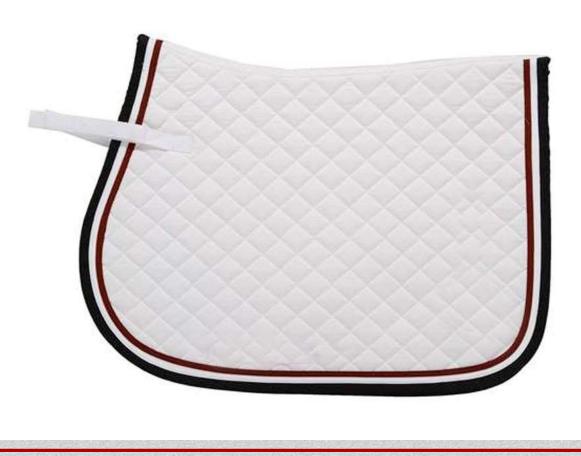

#### **Description: Quilted cotton Saddle pad**

**Colour:** White, Black, Blue, Pink, Red, Brown **Size:** Pony-Full A quality saddle pad is cotton quilted, ideal for everyday use but stylish enough for competition. Girth and saddle loops Anatomically shaped, Breathable lining Price: USD 8.00 Ex Factory

### **Description: Quilted cotton Saddle pad**

**Colour:** White, Black, Blue, Pink, Red, Brown **Size:** Pony-Full A quality saddle pad is cotton quilted, ideal for everyday use but stylish enough for competition. Girth and saddle loops Anatomically shaped, Breathable lining. Price: USD 8.00 Ex Factory

### **Description: Quilted Cotton Saddle Pad**

**Colour:** White, Black, Blue, Pink, Red, Brown **Size:** Pony-Full A quality saddle pad is cotton quilted, ideal for everyday use but stylish enough for competition. Girth and saddle loops Anatomically shaped, Breathable lining. Price: USD 9.00 Ex Factory

### **Description: Quilted Cotton Saddle pad**

**Colour:** White, Black, Blue, Pink, Red, Brown **Size:** Pony-Full A quality saddle pad is cotton quilted, ideal for everyday use but stylish enough for competition. Girth and saddle loops Anatomically shaped, Breathable lining. Price: USD 8.50 Ex Factory