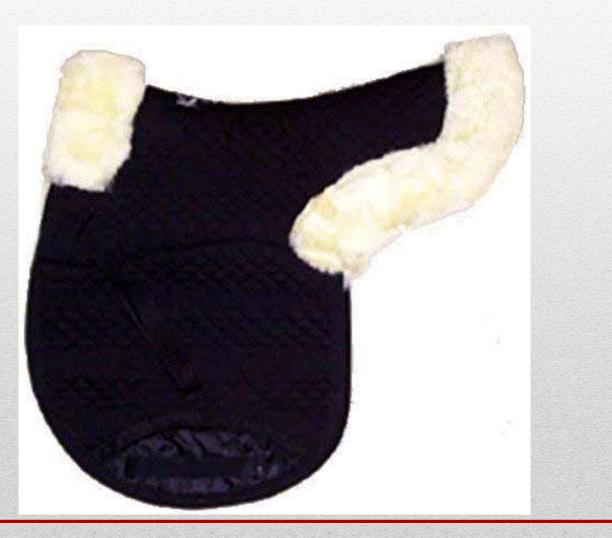

#### Description: Faux Sheepskin Full Fleece Saddle pad Colour: Black-Pink-Blue-White, Size: Full-Cob-Pony A quality faux sheepskin full fleece saddle pad, provides an extra soft layer between the horses back and the saddle. Choice of 5 Colours. Red, Black, White, Sky Blue, Pink. Price: USD 12.00 Ex Factory

Description: Faux Sheepskin Fleece Numnah Colour: Black-Pink-Blue-White-Red, Size: Pony-Full A quality faux sheepskin fleece numnah, provides an extra soft layer between the horses back and the saddle. also comes with girth 2 straps to keep it in place. Price: USD 12.00 Ex Factory