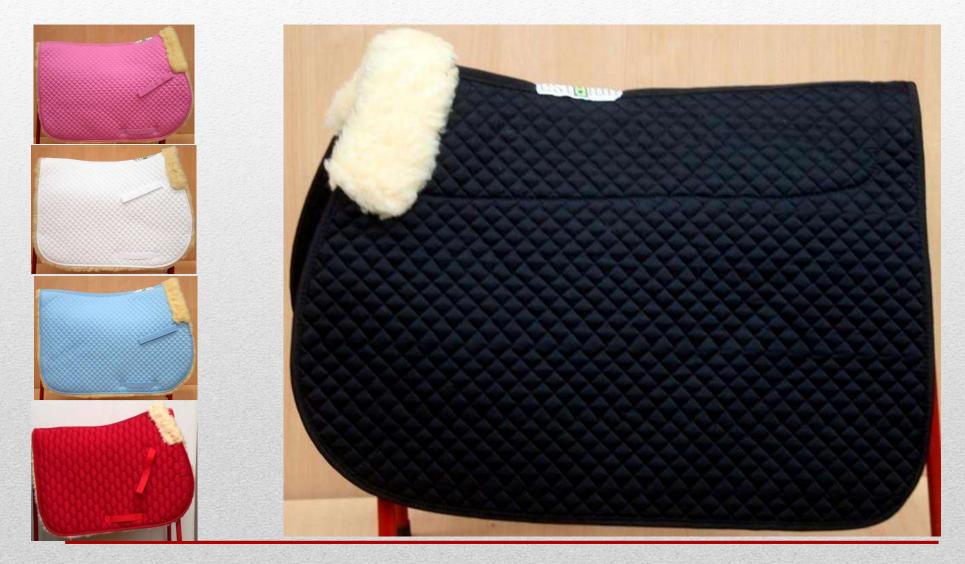

#### **Description: Quilted cotton Saddle pad**

**Colour:** White, Black, Blue, Pink, Red, Brown **Size:** Pony-Full A quality saddle pad is cotton quilted, ideal for everyday use but stylish enough for competition. Girth and saddle loops Anatomically shaped, Breathable lining Price: USD 8.00 Ex Factory

### **Description: Quilted cotton Saddle pad**

**Colour:** White, Black, Blue, Pink, Red, Brown **Size:** Pony-Full A quality saddle pad is cotton quilted, ideal for everyday use but stylish enough for competition. Girth and saddle loops Anatomically shaped, Breathable lining. Price: USD 8.00 Ex Factory

### **Description: Quilted Cotton Saddle Pad**

**Colour:** White, Black, Blue, Pink, Red, Brown **Size:** Pony-Full A quality saddle pad is cotton quilted, ideal for everyday use but stylish enough for competition. Girth and saddle loops Anatomically shaped, Breathable lining. Price: USD 9.00 Ex Factory

### **Description: Quilted Cotton Saddle pad**

**Colour:** White, Black, Blue, Pink, Red, Brown **Size:** Pony-Full A quality saddle pad is cotton quilted, ideal for everyday use but stylish enough for competition. Girth and saddle loops Anatomically shaped, Breathable lining. Price: USD 8.50 Ex Factory