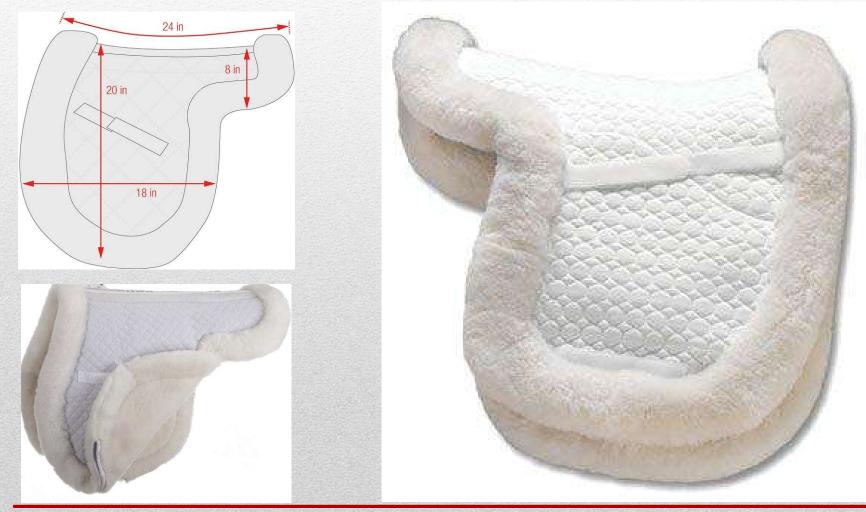

Description: Original Imported Sheepskin Fleece Numnah Colour: Black-Brown, Pink-Blue-White-Red, Size: Pony-Full A quality faux sheepskin fleece numnah, provides an extra soft layer between the horses back and the saddle. also comes with girth 2 straps to keep it in place. Price: USD 32.00 Ex Factory

Description: Original Sheepskin Fleece Numnah Colour: Black-Brown, Pink-Blue-White-Red, Size: Pony-Full A quality faux sheepskin fleece numnah, provides an extra soft layer between the horses back and the saddle. also comes with girth 2 straps to keep it in place. Price: USD 33.00 Ex Factory