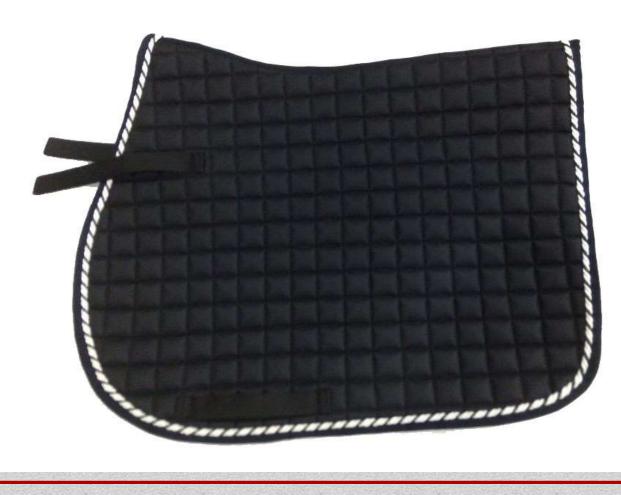

#### **Description: Quilted Satin Saddle pad**

**Colour:** White, Black, Blue, Pink, Red, Brown **Size:** Pony-Full A quality saddle pad is cotton quilted, ideal for everyday use but stylish enough for competition. Girth and saddle loops Anatomically shaped, Breathable lining Price: USD 16.50 Ex Factory

### Description: Quilted Satin Saddle pad

**Colour:** White, Black, Blue, Pink, Red, Brown **Size:** Pony-Full A quality saddle pad is cotton quilted, ideal for everyday use but stylish enough for competition. Girth and saddle loops Anatomically shaped, Breathable lining Price: USD 15.50 Ex Factory