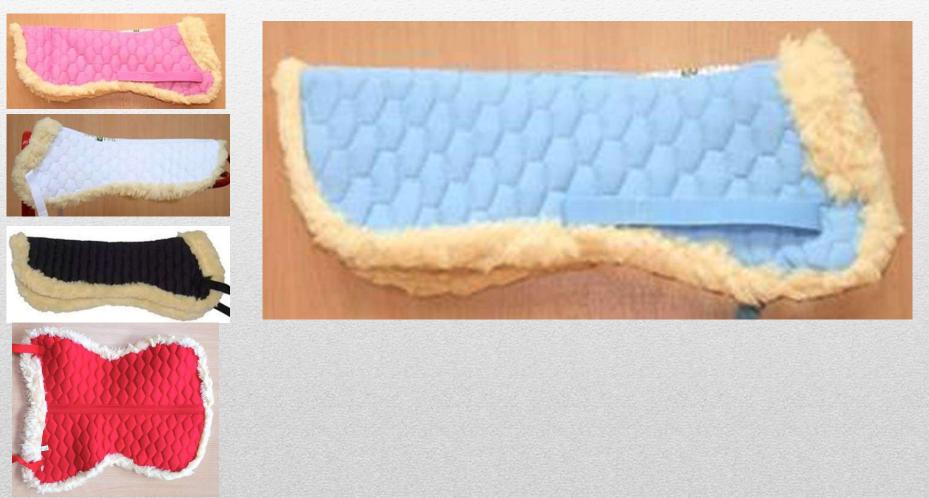

Description: Faux Sheepskin Fleece Numnah Colour: Black-Pink-Blue-White-Red, Size: Pony-Full A quality faux sheepskin fleece numnah, provides an extra soft layer between the horses back and the saddle. also comes with girth 2 straps to keep it in place. Price: USD 12.00 Ex Factory