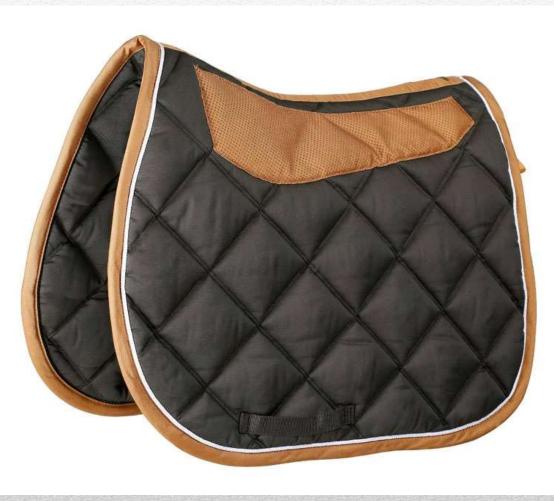

### **Description: Quilted Poly-Cotton Saddle pad**

**Colour:** White, Black, Blue, Pink, Red, Brown **Size:** Pony-Full A quality saddle pad is cotton quilted, ideal for everyday use but stylish enough for competition. Girth and saddle loops Anatomically shaped, Breathable lining Price: USD 9.50 Ex Factory

### **Description: Quilted Ploy-Cotton Saddle pad**

**Colour:** White, Black, Blue, Pink, Red, Brown **Size:** Pony-Full A quality saddle pad is cotton quilted, ideal for everyday use but stylish enough for competition. Shiny outer fabric, Girth and saddle loops Anatomically shaped, Breathable lining Price: USD 13.5.00 Ex Factory